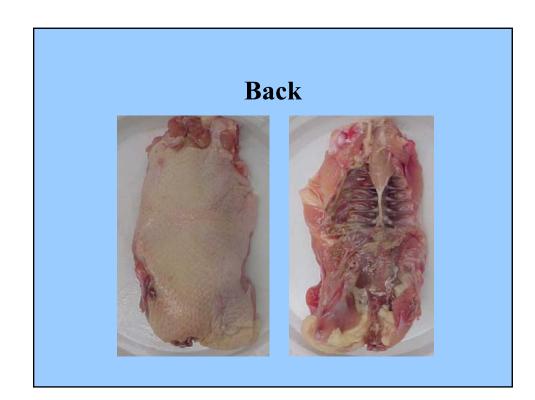

- Wing
- Wing mid-joint
- Back
- Half
- Breast quarter
- Breast quarter without wing
- Leg quarter
- Thigh with back
- Drumette
- Liver, Gizzard, Heart
- Neck

**Breast with ribs –split** 