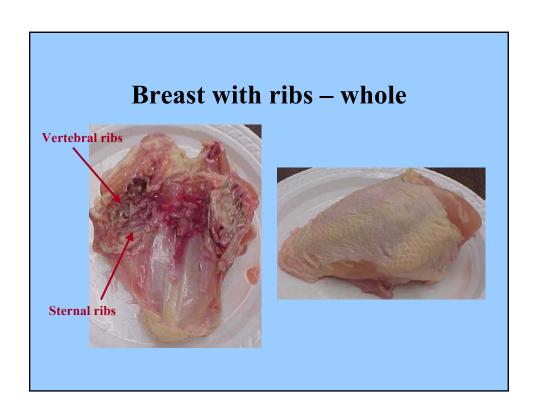

#### **Parts Identification**

- Breast with ribs whole or split
- Breast without ribs whole or split
- Wishbone
- Breast tenderloin
- · Boneless, skinless whole breast
- Boneless, skinless breast half
- Drumstick
- Thigh
- Skinless, boneless thigh
- Leg