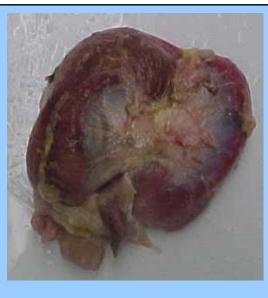

## Giblets: liver, gizzard, heart

# Parts Identification Practice

BREAST WITHOUT RIBS - WHOLE

GIZZARD (outside face up)

BREAST TENDERLOIN