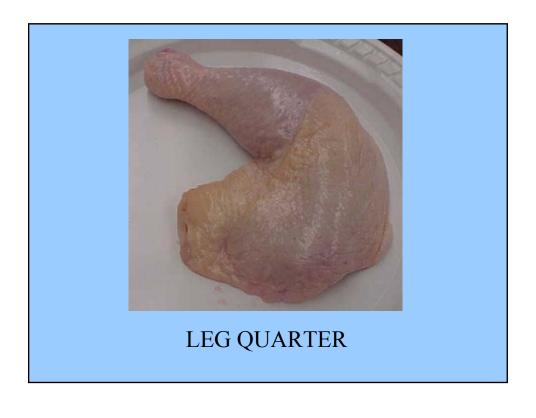

- Wing
- Wing mid-joint
- Back
- Half
- Breast quarter
- Breast quarter without wing
- Leg quarter
- Thigh with back
- Drumette
- Liver, Gizzard, Heart
- Neck

**Breast with ribs –split** 