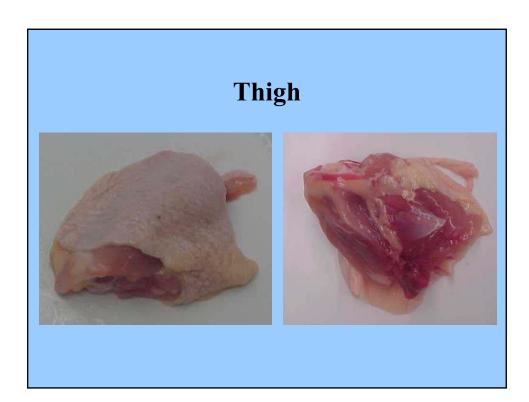

#### **Parts Identification**

- Breast with ribs whole or split
- Breast without ribs whole or split
- Wishbone
- Breast tenderloin
- · Boneless, skinless whole breast
- Boneless, skinless breast half
- Drumstick
- Thigh
- Skinless, boneless thigh
- Leg

## Thigh versus Thigh with back

Thigh

Thigh with back