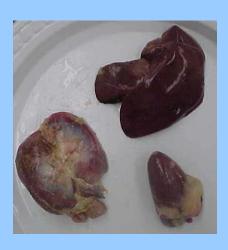

Breast quarter without wing
- Leg quarter
- Thigh with back
- Drumette
- Liver, Gizzard, Heart
- Neck





**Breast with ribs –split** 





#### **Breast without ribs – whole**





Breast without ribs – split





## **Breast quarter**





#### **Breast quarter without wing**





# Breast quarter without wing vs Breast with ribs - split



Breast quarter without wing



**Breast with ribs - split** 

# Breast quarter without wing vs Breast with ribs - split



**Breast quarter without wing** 



**Breast with ribs - split** 













**Boneless, skinless whole breast** 



Boneless, skinless breast half





#### **Drumstick**









## Thigh versus Thigh with back





Thigh

Thigh with back

#### Skinless, boneless thigh





















## Giblets: liver, gizzard, heart



#### Neck





#### **Drumstick versus Neck**





# Parts Identification Practice

















BREAST WITHOUT RIBS - WHOLE









GIZZARD (outside face up)













BREAST TENDERLOIN