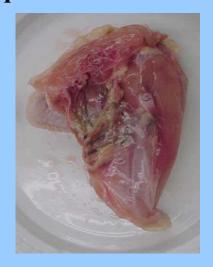

#### **PARTS IDENTIFICATION**





#### **Parts Identification**

- Breast with ribs whole or split
- Breast without ribs whole or split
- Wishbone
- Breast tenderloin
- · Boneless, skinless whole breast
- Boneless, skinless breast half
- Drumstick
- Thigh
- Skinless, boneless thigh
- Leg

- Wing
- Wing mid-joint
- Back
- Half
- Breast quarter
- Breast quarter without wing
- Leg quarter
- Thigh with back
- Drumette
- Liver, Gizzard, Heart
- Neck





**Breast with ribs –split** 





#### **Breast without ribs – whole**





Breast without ribs – split





## **Breast quarter**





#### **Breast quarter without wing**





# Breast quarter without wing vs Breast with ribs - split



Breast quarter without wing



**Breast with ribs - split** 

# Breast quarter without wing vs Breast with ribs - split



**Breast quarter without wing** 



**Breast with ribs - split** 













**Boneless, skinless whole breast** 



Boneless, skinless breast half





#### **Drumstick**









## Thigh versus Thigh with back





Thigh

Thigh with back

#### Skinless, boneless thigh





















## Giblets: liver, gizzard, heart



#### Neck





#### **Drumstick versus Neck**





# Parts Identification Practice

















BREAST WITHOUT RIBS - WHOLE









GIZZARD (outside face up)













BREAST TENDERLOIN