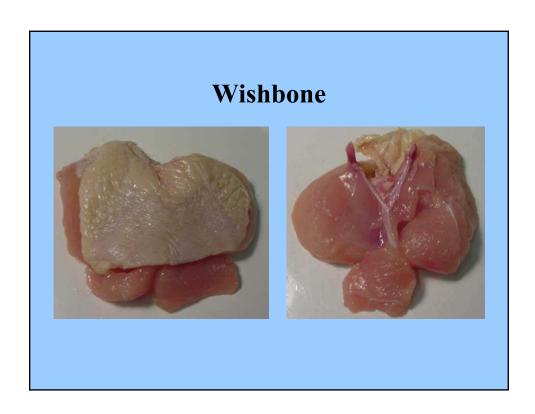

#### **Parts Identification**

- Breast with ribs whole or split
- Breast without ribs whole or split
- Wishbone
- Breast tenderloin
- · Boneless, skinless whole breast
- Boneless, skinless breast half
- Drumstick
- Thigh
- Skinless, boneless thigh
- Leg