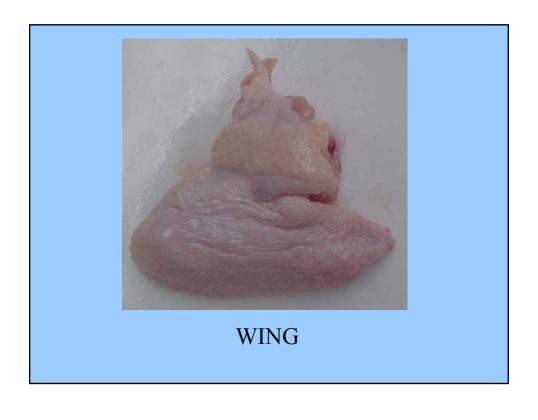

- Wing
- Wing mid-joint
- Back
- Half
- Breast quarter
- Breast quarter without wing
- Leg quarter
- Thigh with back
- Drumette
- Liver, Gizzard, Heart
- Neck

**Breast with ribs –split** 