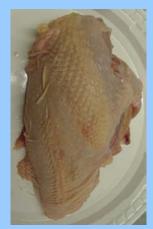

#### **PARTS IDENTIFICATION**





#### **Parts Identification**

- Breast with ribs whole or split
- Breast without ribs whole or split
- Wishbone
- Breast tenderloin
- · Boneless, skinless whole breast
- Boneless, skinless breast half
- Drumstick
- Thigh
- Skinless, boneless thigh
- Leg

- Wing
- Wing mid-joint
- Back
- Half
- Breast quarter
- Breast quarter without wing
- Leg quarter
- Thigh with back
- Drumette
- Liver, Gizzard, Heart
- Neck





**Breast with ribs –split** 





#### **Breast without ribs – whole**





Breast without ribs – split





## **Breast quarter**





#### **Breast quarter without wing**





# Breast quarter without wing vs Breast with ribs - split



Breast quarter without wing



**Breast with ribs - split** 

# Breast quarter without wing vs Breast with ribs - split



**Breast quarter without wing** 



**Breast with ribs - split** 













**Boneless, skinless whole breast** 



Boneless, skinless breast half





#### **Drumstick**









## Thigh versus Thigh with back





Thigh

Thigh with back

#### Skinless, boneless thigh





















## Giblets: liver, gizzard, heart



#### Neck





#### **Drumstick versus Neck**





# Parts Identification Practice

















BREAST WITHOUT RIBS - WHOLE









GIZZARD (outside face up)













BREAST TENDERLOIN