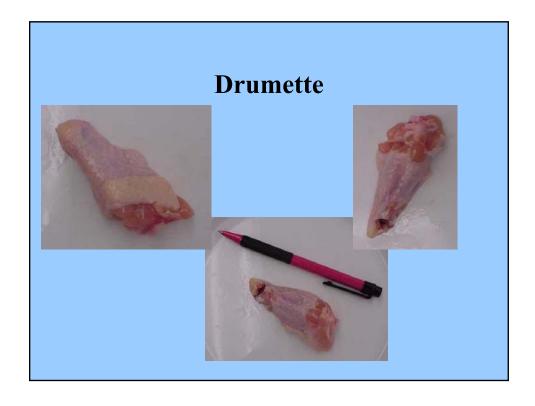

- Wing
- Wing mid-joint
- Back
- Half
- Breast quarter
- Breast quarter without wing
- Leg quarter
- Thigh with back
- Drumette
- Liver, Gizzard, Heart
- Neck

**Breast with ribs –split** 