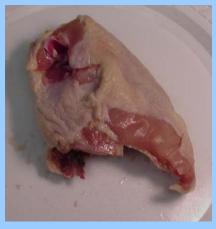

#### **PARTS IDENTIFICATION**





#### **Parts Identification**

- Breast with ribs whole or split
- Breast without ribs whole or split
- Wishbone
- Breast tenderloin
- · Boneless, skinless whole breast
- Boneless, skinless breast half
- Drumstick
- Thigh
- Skinless, boneless thigh
- Leg

- Wing
- Wing mid-joint
- Back
- Half
- Breast quarter
- Breast quarter without wing
- Leg quarter
- Thigh with back
- Drumette
- Liver, Gizzard, Heart
- Neck





**Breast with ribs –split** 





#### **Breast without ribs – whole**





Breast without ribs – split





## **Breast quarter**





#### **Breast quarter without wing**





# Breast quarter without wing vs Breast with ribs - split



Breast quarter without wing



**Breast with ribs - split** 

# Breast quarter without wing vs Breast with ribs - split



**Breast quarter without wing** 



**Breast with ribs - split** 













**Boneless, skinless whole breast** 



Boneless, skinless breast half





#### **Drumstick**









## Thigh versus Thigh with back





Thigh

Thigh with back

#### Skinless, boneless thigh





















## Giblets: liver, gizzard, heart



#### Neck





#### **Drumstick versus Neck**





# Parts Identification Practice

















BREAST WITHOUT RIBS - WHOLE









GIZZARD (outside face up)













BREAST TENDERLOIN