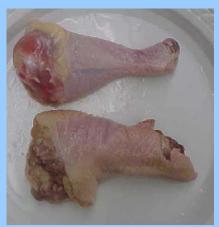

h with back
- Drumette
- Liver, Gizzard, Heart
- Neck





**Breast with ribs –split** 





#### **Breast without ribs – whole**





Breast without ribs – split





## **Breast quarter**





#### **Breast quarter without wing**





# Breast quarter without wing vs Breast with ribs - split



Breast quarter without wing



**Breast with ribs - split** 

# Breast quarter without wing vs Breast with ribs - split



**Breast quarter without wing** 



**Breast with ribs - split** 













**Boneless, skinless whole breast** 



Boneless, skinless breast half





#### **Drumstick**









## Thigh versus Thigh with back





Thigh

Thigh with back

#### Skinless, boneless thigh





















## Giblets: liver, gizzard, heart



#### Neck





#### **Drumstick versus Neck**





# Parts Identification Practice

















BREAST WITHOUT RIBS - WHOLE









GIZZARD (outside face up)













BREAST TENDERLOIN