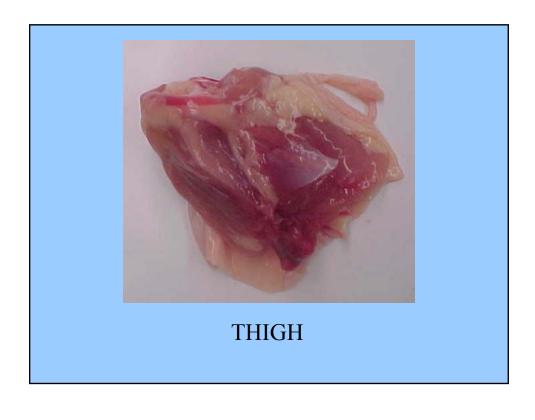

, Heart
- Neck





**Breast with ribs –split** 





#### **Breast without ribs – whole**





Breast without ribs – split





## **Breast quarter**





#### **Breast quarter without wing**





# Breast quarter without wing vs Breast with ribs - split



Breast quarter without wing



**Breast with ribs - split** 

# Breast quarter without wing vs Breast with ribs - split



**Breast quarter without wing** 



**Breast with ribs - split** 













**Boneless, skinless whole breast** 



Boneless, skinless breast half





#### **Drumstick**









## Thigh versus Thigh with back





Thigh

Thigh with back

#### Skinless, boneless thigh





















## Giblets: liver, gizzard, heart



#### Neck





#### **Drumstick versus Neck**





# Parts Identification Practice

















BREAST WITHOUT RIBS - WHOLE









GIZZARD (outside face up)













BREAST TENDERLOIN