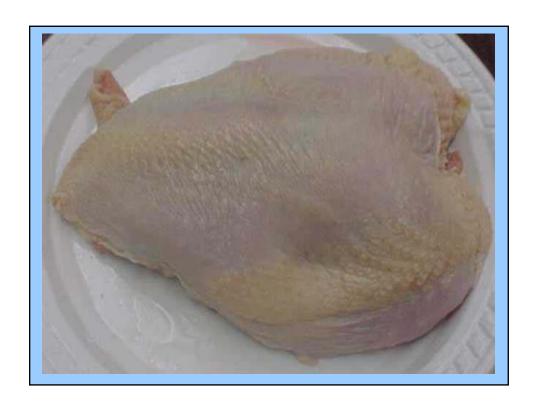

Neck





**Breast with ribs –split** 





#### **Breast without ribs – whole**





Breast without ribs – split





## **Breast quarter**





#### **Breast quarter without wing**





# Breast quarter without wing vs Breast with ribs - split



Breast quarter without wing



**Breast with ribs - split** 

# Breast quarter without wing vs Breast with ribs - split



**Breast quarter without wing** 



**Breast with ribs - split** 













**Boneless, skinless whole breast** 



Boneless, skinless breast half





#### **Drumstick**









## Thigh versus Thigh with back





Thigh

Thigh with back

#### Skinless, boneless thigh





















## Giblets: liver, gizzard, heart



#### Neck





#### **Drumstick versus Neck**





# Parts Identification Practice

















BREAST WITHOUT RIBS - WHOLE









GIZZARD (outside face up)













BREAST TENDERLOIN