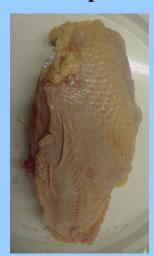

#### **PARTS IDENTIFICATION**





#### **Parts Identification**

- Breast with ribs whole or split
- Breast without ribs whole or split
- Wishbone
- Breast tenderloin
- · Boneless, skinless whole breast
- Boneless, skinless breast half
- Drumstick
- Thigh
- Skinless, boneless thigh
- Leg

- Wing
- Wing mid-joint
- Back
- Half
- Breast quarter
- Breast quarter without wing
- Leg quarter
- Thigh with back
- Drumette
- Liver, Gizzard, Heart
- Neck





**Breast with ribs –split** 





#### **Breast without ribs – whole**





Breast without ribs – split





## **Breast quarter**





#### **Breast quarter without wing**





# Breast quarter without wing vs Breast with ribs - split



Breast quarter without wing



**Breast with ribs - split** 

# Breast quarter without wing vs Breast with ribs - split



**Breast quarter without wing** 



**Breast with ribs - split** 













**Boneless, skinless whole breast** 



Boneless, skinless breast half





#### **Drumstick**









## Thigh versus Thigh with back





Thigh

Thigh with back

#### Skinless, boneless thigh





















## Giblets: liver, gizzard, heart



#### Neck





#### **Drumstick versus Neck**





# Parts Identification Practice

















BREAST WITHOUT RIBS - WHOLE









GIZZARD (outside face up)













BREAST TENDERLOIN