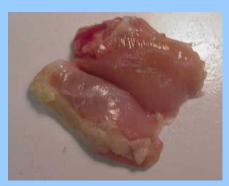

Wing
- Wing mid-joint
- Back
- Half
- Breast quarter
- Breast quarter without wing
- Leg quarter
- Thigh with back
- Drumette
- Liver, Gizzard, Heart
- Neck





**Breast with ribs –split** 





#### **Breast without ribs – whole**





Breast without ribs – split





## **Breast quarter**





#### **Breast quarter without wing**





# Breast quarter without wing vs Breast with ribs - split



Breast quarter without wing



**Breast with ribs - split** 

# Breast quarter without wing vs Breast with ribs - split



**Breast quarter without wing** 



**Breast with ribs - split** 













**Boneless, skinless whole breast** 



Boneless, skinless breast half





#### **Drumstick**









## Thigh versus Thigh with back





Thigh

Thigh with back

#### Skinless, boneless thigh





















## Giblets: liver, gizzard, heart



#### Neck





#### **Drumstick versus Neck**





# Parts Identification Practice

















BREAST WITHOUT RIBS - WHOLE









GIZZARD (outside face up)













BREAST TENDERLOIN