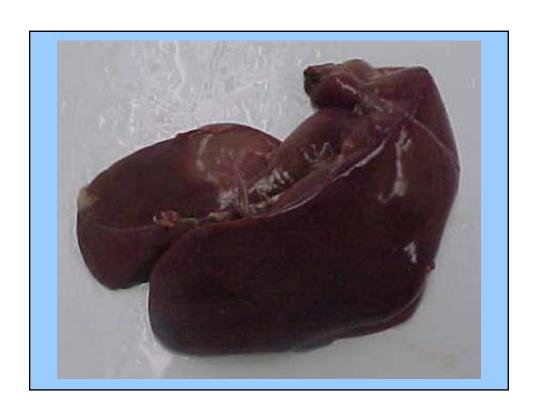

bs – split





## **Breast quarter**





#### **Breast quarter without wing**





# Breast quarter without wing vs Breast with ribs - split



Breast quarter without wing



**Breast with ribs - split** 

# Breast quarter without wing vs Breast with ribs - split



**Breast quarter without wing** 



**Breast with ribs - split** 













**Boneless, skinless whole breast** 



Boneless, skinless breast half





#### **Drumstick**









## Thigh versus Thigh with back





Thigh

Thigh with back

#### Skinless, boneless thigh





















## Giblets: liver, gizzard, heart



#### Neck





#### **Drumstick versus Neck**





# Parts Identification Practice

















BREAST WITHOUT RIBS - WHOLE









GIZZARD (outside face up)













BREAST TENDERLOIN