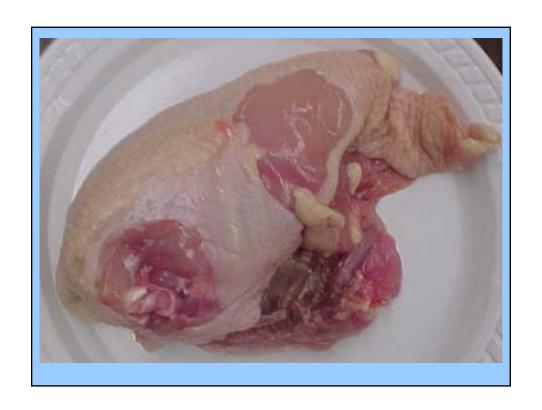

- Wing
- Wing mid-joint
- Back
- Half
- Breast quarter
- Breast quarter without wing
- Leg quarter
- Thigh with back
- Drumette
- Liver, Gizzard, Heart
- Neck

**Breast with ribs –split** 