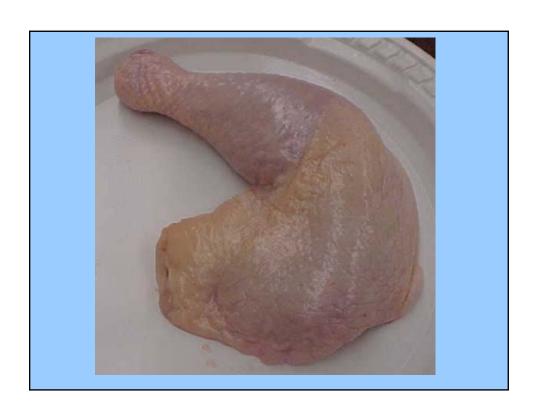

- Wing
- Wing mid-joint
- Back
- Half
- Breast quarter
- Breast quarter without wing
- Leg quarter
- Thigh with back
- Drumette
- Liver, Gizzard, Heart
- Neck

**Breast with ribs –split** 