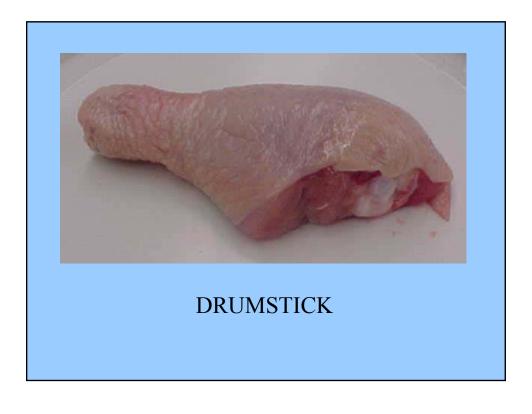

- Neck





**Breast with ribs –split** 





#### **Breast without ribs – whole**





Breast without ribs – split





## **Breast quarter**





#### **Breast quarter without wing**





# Breast quarter without wing vs Breast with ribs - split



Breast quarter without wing



**Breast with ribs - split** 

# Breast quarter without wing vs Breast with ribs - split



**Breast quarter without wing** 



**Breast with ribs - split** 













**Boneless, skinless whole breast** 



Boneless, skinless breast half





#### **Drumstick**









## Thigh versus Thigh with back





Thigh

Thigh with back

#### Skinless, boneless thigh





















## Giblets: liver, gizzard, heart



#### Neck





#### **Drumstick versus Neck**





# Parts Identification Practice

















BREAST WITHOUT RIBS - WHOLE









GIZZARD (outside face up)













BREAST TENDERLOIN