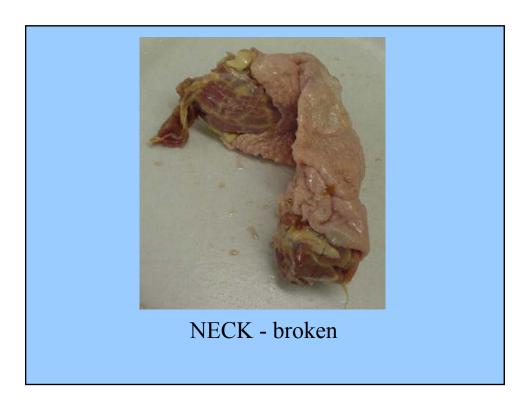

reast quarter**





#### **Breast quarter without wing**





# Breast quarter without wing vs Breast with ribs - split



Breast quarter without wing



**Breast with ribs - split** 

# Breast quarter without wing vs Breast with ribs - split



**Breast quarter without wing** 



**Breast with ribs - split** 













**Boneless, skinless whole breast** 



Boneless, skinless breast half





#### **Drumstick**









## Thigh versus Thigh with back





Thigh

Thigh with back

#### Skinless, boneless thigh





















## Giblets: liver, gizzard, heart



#### Neck





#### **Drumstick versus Neck**





# Parts Identification Practice

















BREAST WITHOUT RIBS - WHOLE









GIZZARD (outside face up)













BREAST TENDERLOIN