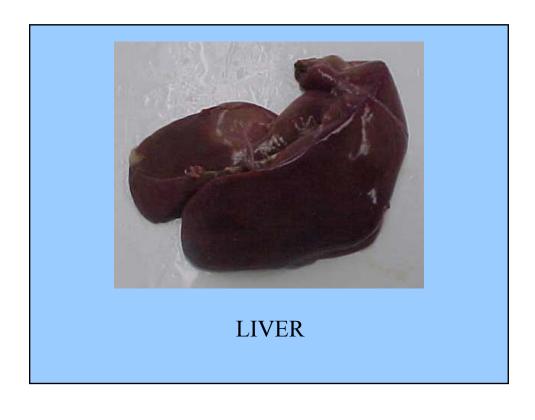

- Wing
- Wing mid-joint
- Back
- Half
- Breast quarter
- Breast quarter without wing
- Leg quarter
- Thigh with back
- Drumette
- Liver, Gizzard, Heart
- Neck

**Breast with ribs –split** 

## Giblets: liver, gizzard, heart