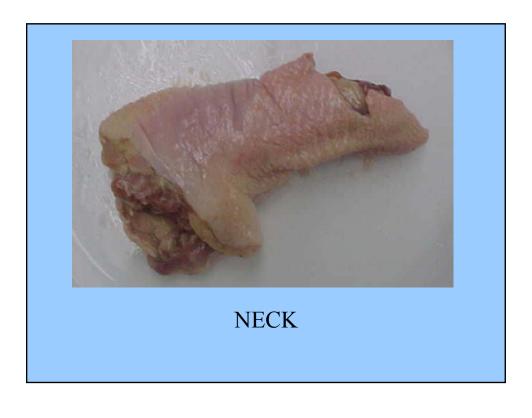

ribs – split





## **Breast quarter**





#### **Breast quarter without wing**





# Breast quarter without wing vs Breast with ribs - split



Breast quarter without wing



**Breast with ribs - split** 

# Breast quarter without wing vs Breast with ribs - split



**Breast quarter without wing** 



**Breast with ribs - split** 













**Boneless, skinless whole breast** 



Boneless, skinless breast half





#### **Drumstick**









## Thigh versus Thigh with back





Thigh

Thigh with back

#### Skinless, boneless thigh





















## Giblets: liver, gizzard, heart



#### Neck





#### **Drumstick versus Neck**





# Parts Identification Practice

















BREAST WITHOUT RIBS - WHOLE









GIZZARD (outside face up)













BREAST TENDERLOIN