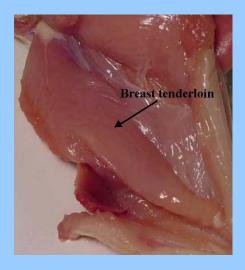

#### **Parts Identification**

- Breast with ribs whole or split
- Breast without ribs whole or split
- Wishbone
- Breast tenderloin
- · Boneless, skinless whole breast
- Boneless, skinless breast half
- Drumstick
- Thigh
- Skinless, boneless thigh
- Leg