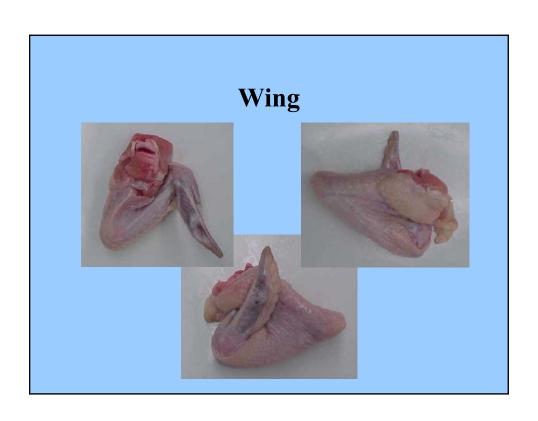

- Wing
- Wing mid-joint
- Back
- Half
- Breast quarter
- Breast quarter without wing
- Leg quarter
- Thigh with back
- Drumette
- Liver, Gizzard, Heart
- Neck

**Breast with ribs –split** 