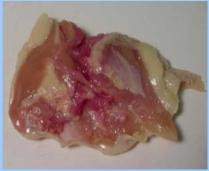

ing
- Wing mid-joint
- Back
- Half
- Breast quarter
- Breast quarter without wing
- Leg quarter
- Thigh with back
- Drumette
- Liver, Gizzard, Heart
- Neck





**Breast with ribs –split** 





#### **Breast without ribs – whole**





Breast without ribs – split





## **Breast quarter**





#### **Breast quarter without wing**





# Breast quarter without wing vs Breast with ribs - split



Breast quarter without wing



**Breast with ribs - split** 

# Breast quarter without wing vs Breast with ribs - split



**Breast quarter without wing** 



**Breast with ribs - split** 













**Boneless, skinless whole breast** 



Boneless, skinless breast half





#### **Drumstick**









## Thigh versus Thigh with back





Thigh

Thigh with back

#### Skinless, boneless thigh





















## Giblets: liver, gizzard, heart



#### Neck





#### **Drumstick versus Neck**





# Parts Identification Practice

















BREAST WITHOUT RIBS - WHOLE









GIZZARD (outside face up)













BREAST TENDERLOIN