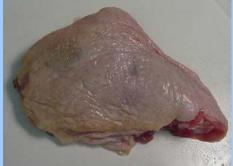

- Wing
- Wing mid-joint
- Back
- Half
- Breast quarter
- Breast quarter without wing
- Leg quarter
- Thigh with back
- Drumette
- Liver, Gizzard, Heart
- Neck

**Breast with ribs –split** 

## Thigh versus Thigh with back

Thigh

Thigh with back