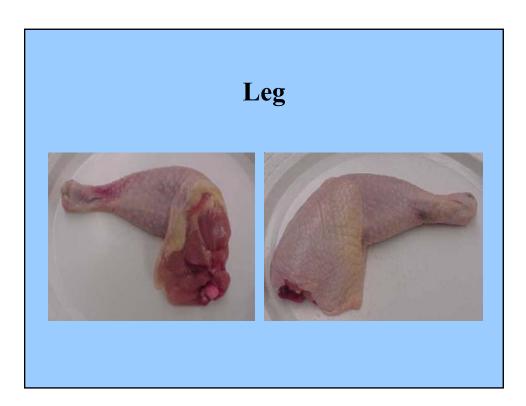

#### **Parts Identification**

- Breast with ribs whole or split
- Breast without ribs whole or split
- Wishbone
- Breast tenderloin
- · Boneless, skinless whole breast
- Boneless, skinless breast half
- Drumstick
- Thigh
- Skinless, boneless thigh
- Leg