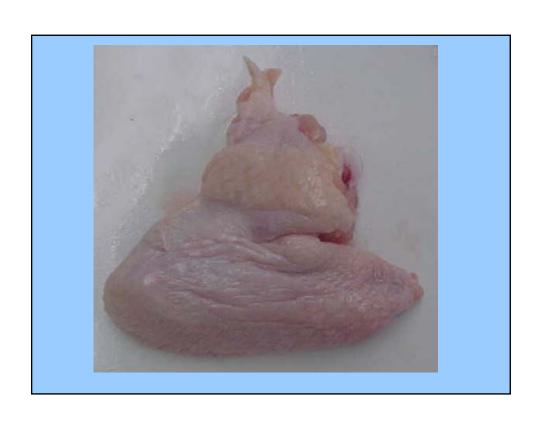

it** 





#### **Breast without ribs – whole**





Breast without ribs – split





## **Breast quarter**





#### **Breast quarter without wing**





# Breast quarter without wing vs Breast with ribs - split



Breast quarter without wing



**Breast with ribs - split** 

# Breast quarter without wing vs Breast with ribs - split



**Breast quarter without wing** 



**Breast with ribs - split** 













**Boneless, skinless whole breast** 



Boneless, skinless breast half





#### **Drumstick**









## Thigh versus Thigh with back





Thigh

Thigh with back

#### Skinless, boneless thigh





















## Giblets: liver, gizzard, heart



#### Neck





#### **Drumstick versus Neck**





# Parts Identification Practice

















BREAST WITHOUT RIBS - WHOLE









GIZZARD (outside face up)













BREAST TENDERLOIN