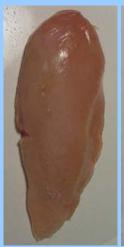

- · Boneless, skinless whole breast
- Boneless, skinless breast half
- Drumstick
- Thigh
- Skinless, boneless thigh
- Leg

- Wing
- Wing mid-joint
- Back
- Half
- Breast quarter
- Breast quarter without wing
- Leg quarter
- Thigh with back
- Drumette
- Liver, Gizzard, Heart
- Neck





**Breast with ribs –split** 





#### **Breast without ribs – whole**





Breast without ribs – split





## **Breast quarter**





#### **Breast quarter without wing**





# Breast quarter without wing vs Breast with ribs - split



Breast quarter without wing



**Breast with ribs - split** 

# Breast quarter without wing vs Breast with ribs - split



**Breast quarter without wing** 



**Breast with ribs - split** 













**Boneless, skinless whole breast** 



Boneless, skinless breast half





#### **Drumstick**









## Thigh versus Thigh with back





Thigh

Thigh with back

#### Skinless, boneless thigh





















## Giblets: liver, gizzard, heart



#### Neck





#### **Drumstick versus Neck**





# Parts Identification Practice

















BREAST WITHOUT RIBS - WHOLE









GIZZARD (outside face up)













BREAST TENDERLOIN