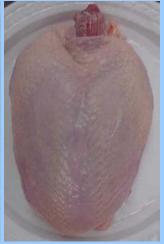

#### **Breast without ribs – whole**

Breast without ribs – split

# Parts Identification Practice

BREAST WITHOUT RIBS - WHOLE

GIZZARD (outside face up)

BREAST TENDERLOIN