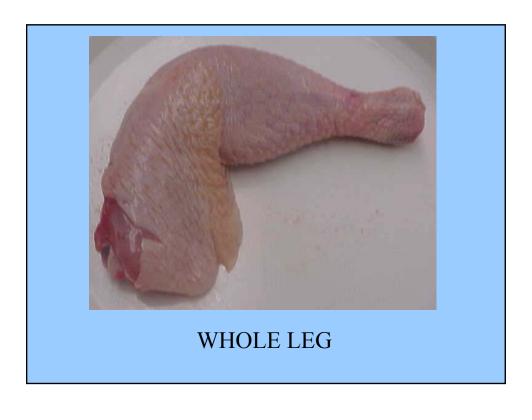

- Wing
- Wing mid-joint
- Back
- Half
- Breast quarter
- Breast quarter without wing
- Leg quarter
- Thigh with back
- Drumette
- Liver, Gizzard, Heart
- Neck

**Breast with ribs –split** 