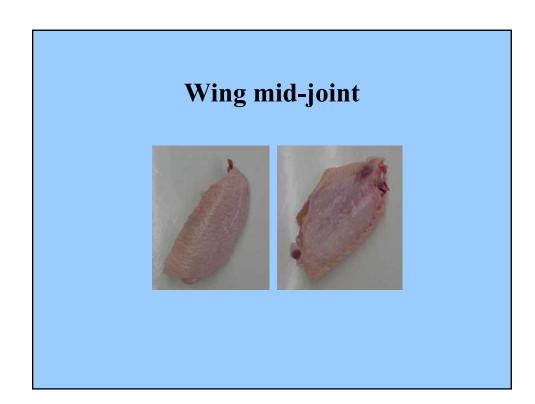

- Wing
- Wing mid-joint
- Back
- Half
- Breast quarter
- Breast quarter without wing
- Leg quarter
- Thigh with back
- Drumette
- Liver, Gizzard, Heart
- Neck

**Breast with ribs –split** 