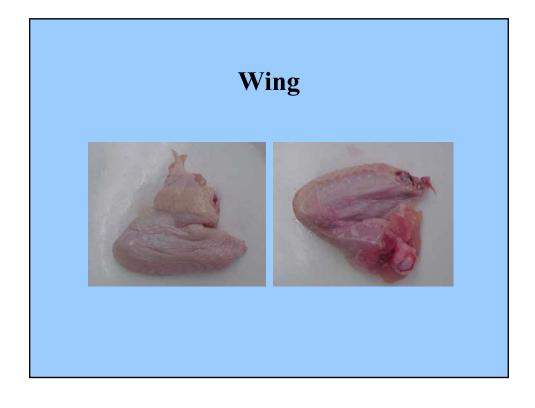

- Wing
- Wing mid-joint
- Back
- Half
- Breast quarter
- Breast quarter without wing
- Leg quarter
- Thigh with back
- Drumette
- Liver, Gizzard, Heart
- Neck

**Breast with ribs –split** 