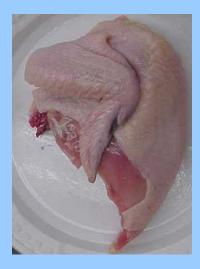

#### **PARTS IDENTIFICATION**





#### **Parts Identification**

- Breast with ribs whole or split
- Breast without ribs whole or split
- Wishbone
- Breast tenderloin
- · Boneless, skinless whole breast
- Boneless, skinless breast half
- Drumstick
- Thigh
- Skinless, boneless thigh
- Leg

- Wing
- Wing mid-joint
- Back
- Half
- Breast quarter
- Breast quarter without wing
- Leg quarter
- Thigh with back
- Drumette
- Liver, Gizzard, Heart
- Neck





**Breast with ribs –split** 





#### **Breast without ribs – whole**





Breast without ribs – split





## **Breast quarter**





#### **Breast quarter without wing**





# Breast quarter without wing vs Breast with ribs - split



Breast quarter without wing



**Breast with ribs - split** 

# Breast quarter without wing vs Breast with ribs - split



**Breast quarter without wing** 



**Breast with ribs - split** 













**Boneless, skinless whole breast** 



Boneless, skinless breast half





#### **Drumstick**









## Thigh versus Thigh with back





Thigh

Thigh with back

#### Skinless, boneless thigh





















## Giblets: liver, gizzard, heart



#### Neck





#### **Drumstick versus Neck**





# Parts Identification Practice

















BREAST WITHOUT RIBS - WHOLE









GIZZARD (outside face up)













BREAST TENDERLOIN