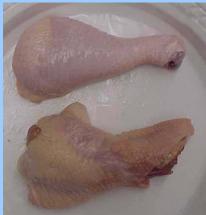

with back
- Drumette
- Liver, Gizzard, Heart
- Neck





**Breast with ribs –split** 





#### **Breast without ribs – whole**





Breast without ribs – split





## **Breast quarter**





#### **Breast quarter without wing**





# Breast quarter without wing vs Breast with ribs - split



Breast quarter without wing



**Breast with ribs - split** 

# Breast quarter without wing vs Breast with ribs - split



**Breast quarter without wing** 



**Breast with ribs - split** 













**Boneless, skinless whole breast** 



Boneless, skinless breast half





#### **Drumstick**









## Thigh versus Thigh with back





Thigh

Thigh with back

#### Skinless, boneless thigh





















## Giblets: liver, gizzard, heart



#### Neck





#### **Drumstick versus Neck**





# Parts Identification Practice

















BREAST WITHOUT RIBS - WHOLE









GIZZARD (outside face up)













BREAST TENDERLOIN