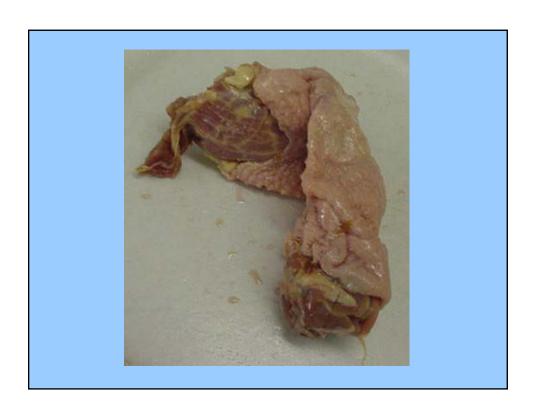

*Breast quarter**





#### **Breast quarter without wing**





# Breast quarter without wing vs Breast with ribs - split



Breast quarter without wing



**Breast with ribs - split** 

# Breast quarter without wing vs Breast with ribs - split



**Breast quarter without wing** 



**Breast with ribs - split** 













**Boneless, skinless whole breast** 



Boneless, skinless breast half





#### **Drumstick**









## Thigh versus Thigh with back





Thigh

Thigh with back

#### Skinless, boneless thigh





















## Giblets: liver, gizzard, heart



#### Neck





#### **Drumstick versus Neck**





# Parts Identification Practice

















BREAST WITHOUT RIBS - WHOLE









GIZZARD (outside face up)













BREAST TENDERLOIN