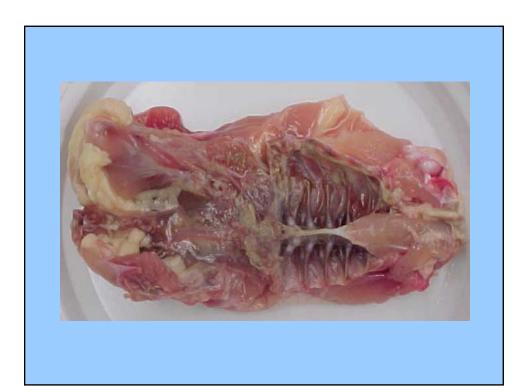

# Parts Identification Practice

BREAST WITHOUT RIBS - WHOLE

GIZZARD (outside face up)

BREAST TENDERLOIN