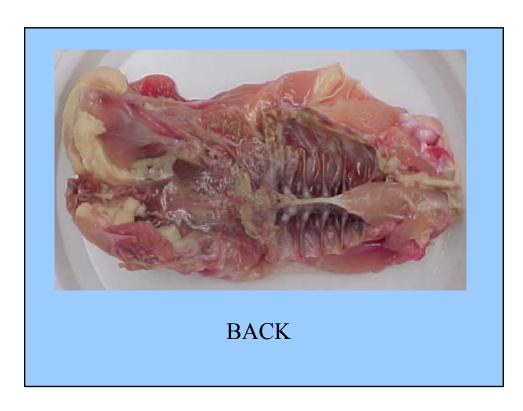

- Wing
- Wing mid-joint
- Back
- Half
- Breast quarter
- Breast quarter without wing
- Leg quarter
- Thigh with back
- Drumette
- Liver, Gizzard, Heart
- Neck

**Breast with ribs –split** 