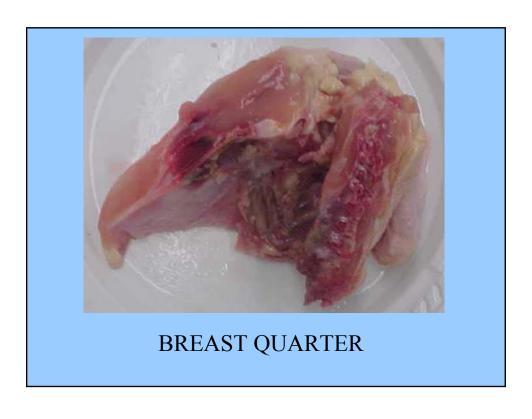

hole**





Breast without ribs – split





## **Breast quarter**





#### **Breast quarter without wing**





# Breast quarter without wing vs Breast with ribs - split



Breast quarter without wing



**Breast with ribs - split** 

# Breast quarter without wing vs Breast with ribs - split



**Breast quarter without wing** 



**Breast with ribs - split** 













**Boneless, skinless whole breast** 



Boneless, skinless breast half





#### **Drumstick**









## Thigh versus Thigh with back





Thigh

Thigh with back

#### Skinless, boneless thigh





















## Giblets: liver, gizzard, heart



#### Neck





#### **Drumstick versus Neck**





# Parts Identification Practice

















BREAST WITHOUT RIBS - WHOLE









GIZZARD (outside face up)













BREAST TENDERLOIN