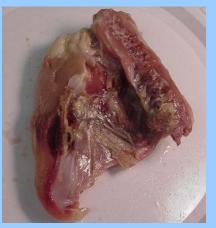

ENTIFICATION**





#### **Parts Identification**

- Breast with ribs whole or split
- Breast without ribs whole or split
- Wishbone
- Breast tenderloin
- · Boneless, skinless whole breast
- Boneless, skinless breast half
- Drumstick
- Thigh
- Skinless, boneless thigh
- Leg

- Wing
- Wing mid-joint
- Back
- Half
- Breast quarter
- Breast quarter without wing
- Leg quarter
- Thigh with back
- Drumette
- Liver, Gizzard, Heart
- Neck





**Breast with ribs –split** 





#### **Breast without ribs – whole**





Breast without ribs – split





## **Breast quarter**





#### **Breast quarter without wing**





# Breast quarter without wing vs Breast with ribs - split



Breast quarter without wing



**Breast with ribs - split** 

# Breast quarter without wing vs Breast with ribs - split



**Breast quarter without wing** 



**Breast with ribs - split** 













**Boneless, skinless whole breast** 



Boneless, skinless breast half





#### **Drumstick**









## Thigh versus Thigh with back





Thigh

Thigh with back

#### Skinless, boneless thigh





















## Giblets: liver, gizzard, heart



#### Neck





#### **Drumstick versus Neck**





# Parts Identification Practice

















BREAST WITHOUT RIBS - WHOLE









GIZZARD (outside face up)













BREAST TENDERLOIN