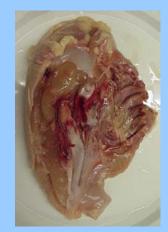

ntification**

- Breast with ribs whole or split
- Breast without ribs whole or split
- Wishbone
- Breast tenderloin
- · Boneless, skinless whole breast
- Boneless, skinless breast half
- Drumstick
- Thigh
- Skinless, boneless thigh
- Leg

- Wing
- Wing mid-joint
- Back
- Half
- Breast quarter
- Breast quarter without wing
- Leg quarter
- Thigh with back
- Drumette
- Liver, Gizzard, Heart
- Neck





**Breast with ribs –split** 





#### **Breast without ribs – whole**





Breast without ribs – split





## **Breast quarter**





#### **Breast quarter without wing**





# Breast quarter without wing vs Breast with ribs - split



Breast quarter without wing



**Breast with ribs - split** 

# Breast quarter without wing vs Breast with ribs - split



**Breast quarter without wing** 



**Breast with ribs - split** 













**Boneless, skinless whole breast** 



Boneless, skinless breast half





#### **Drumstick**









## Thigh versus Thigh with back





Thigh

Thigh with back

#### Skinless, boneless thigh





















## Giblets: liver, gizzard, heart



#### Neck





#### **Drumstick versus Neck**





# Parts Identification Practice

















BREAST WITHOUT RIBS - WHOLE









GIZZARD (outside face up)













BREAST TENDERLOIN