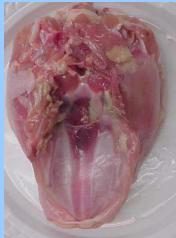

## Giblets: liver, gizzard, heart

# Parts Identification Practice

BREAST WITHOUT RIBS - WHOLE

GIZZARD (outside face up)

BREAST TENDERLOIN