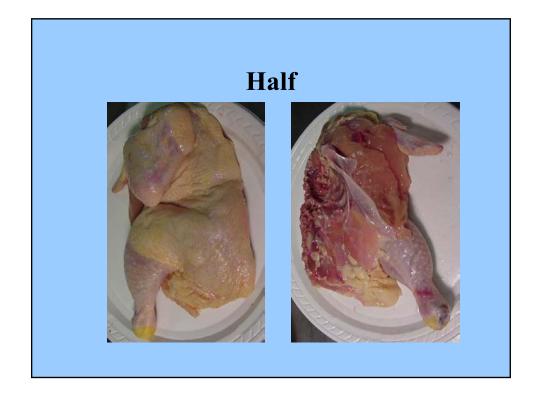

- Wing
- Wing mid-joint
- Back
- Half
- Breast quarter
- Breast quarter without wing
- Leg quarter
- Thigh with back
- Drumette
- Liver, Gizzard, Heart
- Neck

**Breast with ribs –split** 