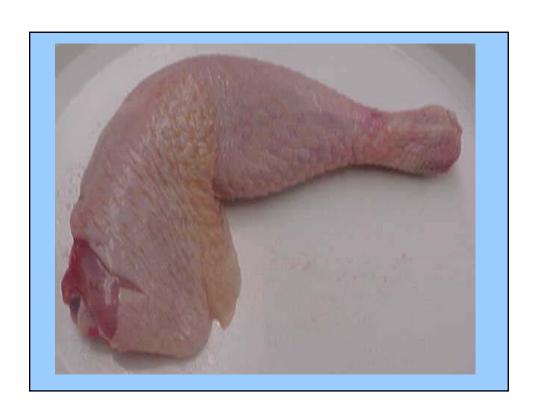

#### **Parts Identification**

- Breast with ribs whole or split
- Breast without ribs whole or split
- Wishbone
- Breast tenderloin
- · Boneless, skinless whole breast
- Boneless, skinless breast half
- Drumstick
- Thigh
- Skinless, boneless thigh
- Leg

#### **Drumstick**

#### **Drumstick versus Neck**