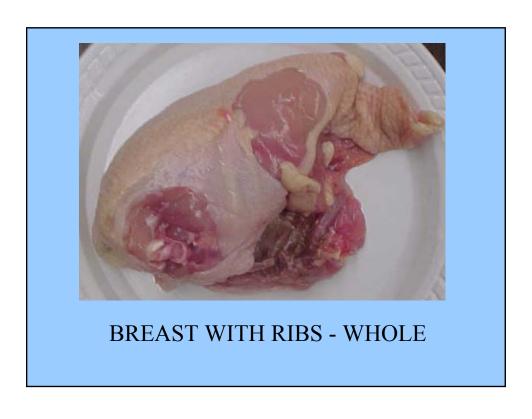

art
- Neck





**Breast with ribs –split** 





#### **Breast without ribs – whole**





Breast without ribs – split





## **Breast quarter**





#### **Breast quarter without wing**





# Breast quarter without wing vs Breast with ribs - split



Breast quarter without wing



**Breast with ribs - split** 

# Breast quarter without wing vs Breast with ribs - split



**Breast quarter without wing** 



**Breast with ribs - split** 













**Boneless, skinless whole breast** 



Boneless, skinless breast half





#### **Drumstick**









## Thigh versus Thigh with back





Thigh

Thigh with back

#### Skinless, boneless thigh





















## Giblets: liver, gizzard, heart



#### Neck





#### **Drumstick versus Neck**





# Parts Identification Practice

















BREAST WITHOUT RIBS - WHOLE









GIZZARD (outside face up)













BREAST TENDERLOIN