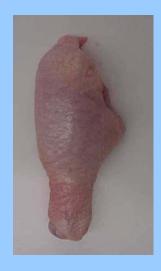

le breast
- Boneless, skinless breast half
- Drumstick
- Thigh
- Skinless, boneless thigh
- Leg

- Wing
- Wing mid-joint
- Back
- Half
- Breast quarter
- Breast quarter without wing
- Leg quarter
- Thigh with back
- Drumette
- Liver, Gizzard, Heart
- Neck





**Breast with ribs –split** 





#### **Breast without ribs – whole**





Breast without ribs – split





## **Breast quarter**





#### **Breast quarter without wing**





# Breast quarter without wing vs Breast with ribs - split



Breast quarter without wing



**Breast with ribs - split** 

# Breast quarter without wing vs Breast with ribs - split



**Breast quarter without wing** 



**Breast with ribs - split** 













**Boneless, skinless whole breast** 



Boneless, skinless breast half





#### **Drumstick**









## Thigh versus Thigh with back





Thigh

Thigh with back

#### Skinless, boneless thigh





















## Giblets: liver, gizzard, heart



#### Neck





#### **Drumstick versus Neck**





# Parts Identification Practice

















BREAST WITHOUT RIBS - WHOLE









GIZZARD (outside face up)













BREAST TENDERLOIN