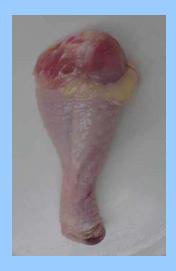

hole breast
- Boneless, skinless breast half
- Drumstick
- Thigh
- Skinless, boneless thigh
- Leg

- Wing
- Wing mid-joint
- Back
- Half
- Breast quarter
- Breast quarter without wing
- Leg quarter
- Thigh with back
- Drumette
- Liver, Gizzard, Heart
- Neck





**Breast with ribs –split** 





#### **Breast without ribs – whole**





Breast without ribs – split





## **Breast quarter**





#### **Breast quarter without wing**





# Breast quarter without wing vs Breast with ribs - split



Breast quarter without wing



**Breast with ribs - split** 

# Breast quarter without wing vs Breast with ribs - split



**Breast quarter without wing** 



**Breast with ribs - split** 













**Boneless, skinless whole breast** 



Boneless, skinless breast half





#### **Drumstick**









## Thigh versus Thigh with back





Thigh

Thigh with back

#### Skinless, boneless thigh





















## Giblets: liver, gizzard, heart



#### Neck





#### **Drumstick versus Neck**





# Parts Identification Practice

















BREAST WITHOUT RIBS - WHOLE









GIZZARD (outside face up)













BREAST TENDERLOIN