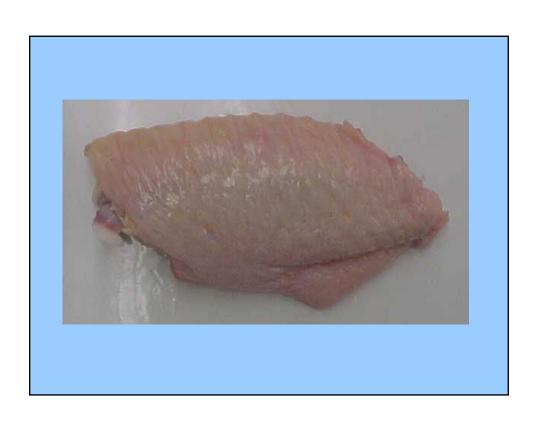

- Wing
- Wing mid-joint
- Back
- Half
- Breast quarter
- Breast quarter without wing
- Leg quarter
- Thigh with back
- Drumette
- Liver, Gizzard, Heart
- Neck

**Breast with ribs –split** 