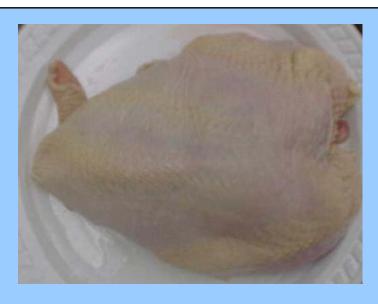

ck





**Breast with ribs –split** 





#### **Breast without ribs – whole**





Breast without ribs – split





## **Breast quarter**





#### **Breast quarter without wing**





# Breast quarter without wing vs Breast with ribs - split



Breast quarter without wing



**Breast with ribs - split** 

# Breast quarter without wing vs Breast with ribs - split



**Breast quarter without wing** 



**Breast with ribs - split** 













**Boneless, skinless whole breast** 



Boneless, skinless breast half





#### **Drumstick**









## Thigh versus Thigh with back





Thigh

Thigh with back

#### Skinless, boneless thigh





















## Giblets: liver, gizzard, heart



#### Neck





#### **Drumstick versus Neck**





# Parts Identification Practice

















BREAST WITHOUT RIBS - WHOLE









GIZZARD (outside face up)













BREAST TENDERLOIN