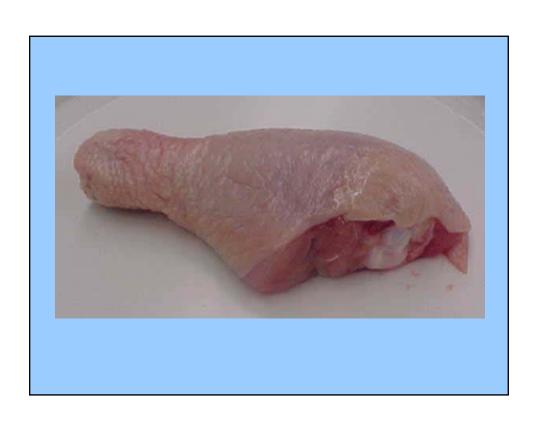

t
- Neck





**Breast with ribs –split** 





#### **Breast without ribs – whole**





Breast without ribs – split





## **Breast quarter**





#### **Breast quarter without wing**





# Breast quarter without wing vs Breast with ribs - split



Breast quarter without wing



**Breast with ribs - split** 

# Breast quarter without wing vs Breast with ribs - split



**Breast quarter without wing** 



**Breast with ribs - split** 













**Boneless, skinless whole breast** 



Boneless, skinless breast half





#### **Drumstick**









## Thigh versus Thigh with back





Thigh

Thigh with back

#### Skinless, boneless thigh





















## Giblets: liver, gizzard, heart



#### Neck





#### **Drumstick versus Neck**





# Parts Identification Practice

















BREAST WITHOUT RIBS - WHOLE









GIZZARD (outside face up)













BREAST TENDERLOIN