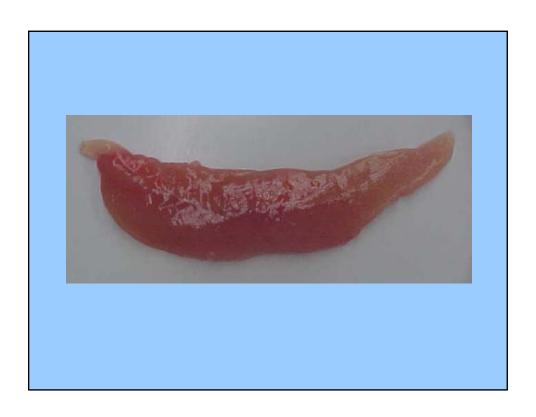

#### **Parts Identification**

- Breast with ribs whole or split
- Breast without ribs whole or split
- Wishbone
- Breast tenderloin
- · Boneless, skinless whole breast
- Boneless, skinless breast half
- Drumstick
- Thigh
- Skinless, boneless thigh
- Leg