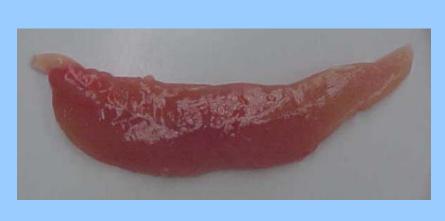

**





Breast without ribs – split





## **Breast quarter**





#### **Breast quarter without wing**





# Breast quarter without wing vs Breast with ribs - split



Breast quarter without wing



**Breast with ribs - split** 

# Breast quarter without wing vs Breast with ribs - split



**Breast quarter without wing** 



**Breast with ribs - split** 













**Boneless, skinless whole breast** 



Boneless, skinless breast half





#### **Drumstick**









## Thigh versus Thigh with back





Thigh

Thigh with back

#### Skinless, boneless thigh





















## Giblets: liver, gizzard, heart



#### Neck





#### **Drumstick versus Neck**





# Parts Identification Practice

















BREAST WITHOUT RIBS - WHOLE









GIZZARD (outside face up)













BREAST TENDERLOIN