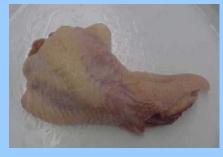

er without wing
- Leg quarter
- Thigh with back
- Drumette
- Liver, Gizzard, Heart
- Neck





**Breast with ribs –split** 





#### **Breast without ribs – whole**





Breast without ribs – split





## **Breast quarter**





#### **Breast quarter without wing**





# Breast quarter without wing vs Breast with ribs - split



Breast quarter without wing



**Breast with ribs - split** 

# Breast quarter without wing vs Breast with ribs - split



**Breast quarter without wing** 



**Breast with ribs - split** 













**Boneless, skinless whole breast** 



Boneless, skinless breast half





#### **Drumstick**









## Thigh versus Thigh with back





Thigh

Thigh with back

#### Skinless, boneless thigh





















## Giblets: liver, gizzard, heart



#### Neck





#### **Drumstick versus Neck**





# Parts Identification Practice

















BREAST WITHOUT RIBS - WHOLE









GIZZARD (outside face up)













BREAST TENDERLOIN