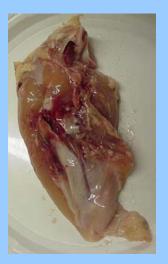

#### **PARTS IDENTIFICATION**





#### **Parts Identification**

- Breast with ribs whole or split
- Breast without ribs whole or split
- Wishbone
- Breast tenderloin
- · Boneless, skinless whole breast
- Boneless, skinless breast half
- Drumstick
- Thigh
- Skinless, boneless thigh
- Leg

- Wing
- Wing mid-joint
- Back
- Half
- Breast quarter
- Breast quarter without wing
- Leg quarter
- Thigh with back
- Drumette
- Liver, Gizzard, Heart
- Neck





**Breast with ribs –split** 





#### **Breast without ribs – whole**





Breast without ribs – split





## **Breast quarter**





#### **Breast quarter without wing**





# Breast quarter without wing vs Breast with ribs - split



Breast quarter without wing



**Breast with ribs - split** 

# Breast quarter without wing vs Breast with ribs - split



**Breast quarter without wing** 



**Breast with ribs - split** 













**Boneless, skinless whole breast** 



Boneless, skinless breast half





#### **Drumstick**









## Thigh versus Thigh with back





Thigh

Thigh with back

#### Skinless, boneless thigh





















## Giblets: liver, gizzard, heart



#### Neck





#### **Drumstick versus Neck**





# Parts Identification Practice

















BREAST WITHOUT RIBS - WHOLE









GIZZARD (outside face up)













BREAST TENDERLOIN