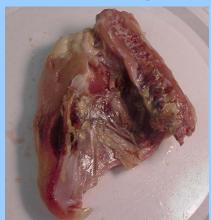

#### **PARTS IDENTIFICATION**





#### **Parts Identification**

- Breast with ribs whole or split
- Breast without ribs whole or split
- Wishbone
- Breast tenderloin
- · Boneless, skinless whole breast
- Boneless, skinless breast half
- Drumstick
- Thigh
- Skinless, boneless thigh
- Leg

- Wing
- Wing mid-joint
- Back
- Half
- Breast quarter
- Breast quarter without wing
- Leg quarter
- Thigh with back
- Drumette
- Liver, Gizzard, Heart
- Neck





**Breast with ribs –split** 





#### **Breast without ribs – whole**





Breast without ribs – split





## **Breast quarter**





#### **Breast quarter without wing**





# Breast quarter without wing vs Breast with ribs - split



Breast quarter without wing



**Breast with ribs - split** 

# Breast quarter without wing vs Breast with ribs - split



**Breast quarter without wing** 



**Breast with ribs - split** 













**Boneless, skinless whole breast** 



Boneless, skinless breast half





#### **Drumstick**









## Thigh versus Thigh with back





Thigh

Thigh with back

#### Skinless, boneless thigh





















## Giblets: liver, gizzard, heart



#### Neck





#### **Drumstick versus Neck**





# Parts Identification Practice

















BREAST WITHOUT RIBS - WHOLE









GIZZARD (outside face up)













BREAST TENDERLOIN