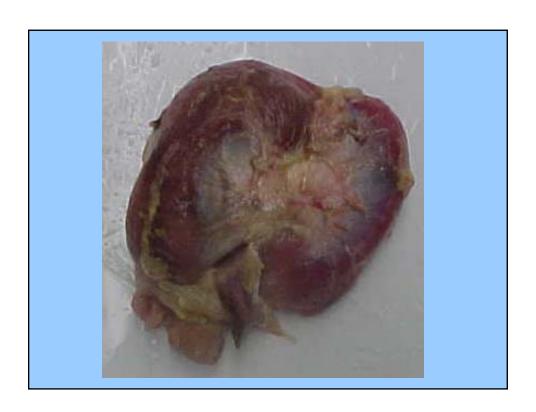

## Giblets: liver, gizzard, heart

# Parts Identification Practice

BREAST WITHOUT RIBS - WHOLE

GIZZARD (outside face up)

BREAST TENDERLOIN