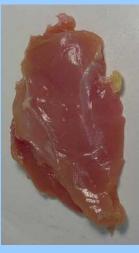

· Boneless, skinless whole breast
- Boneless, skinless breast half
- Drumstick
- Thigh
- Skinless, boneless thigh
- Leg

- Wing
- Wing mid-joint
- Back
- Half
- Breast quarter
- Breast quarter without wing
- Leg quarter
- Thigh with back
- Drumette
- Liver, Gizzard, Heart
- Neck





**Breast with ribs –split** 





#### **Breast without ribs – whole**





Breast without ribs – split





## **Breast quarter**





#### **Breast quarter without wing**





# Breast quarter without wing vs Breast with ribs - split



Breast quarter without wing



**Breast with ribs - split** 

# Breast quarter without wing vs Breast with ribs - split



**Breast quarter without wing** 



**Breast with ribs - split** 













**Boneless, skinless whole breast** 



Boneless, skinless breast half





#### **Drumstick**









## Thigh versus Thigh with back





Thigh

Thigh with back

#### Skinless, boneless thigh





















## Giblets: liver, gizzard, heart



#### Neck





#### **Drumstick versus Neck**





# Parts Identification Practice

















BREAST WITHOUT RIBS - WHOLE









GIZZARD (outside face up)













BREAST TENDERLOIN