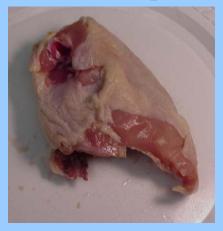

#### **PARTS IDENTIFICATION**





#### **Parts Identification**

- Breast with ribs whole or split
- Breast without ribs whole or split
- Wishbone
- Breast tenderloin
- · Boneless, skinless whole breast
- Boneless, skinless breast half
- Drumstick
- Thigh
- Skinless, boneless thigh
- Leg

- Wing
- Wing mid-joint
- Back
- Half
- Breast quarter
- Breast quarter without wing
- Leg quarter
- Thigh with back
- Drumette
- Liver, Gizzard, Heart
- Neck





**Breast with ribs –split** 





#### **Breast without ribs – whole**





Breast without ribs – split





## **Breast quarter**





#### **Breast quarter without wing**





# Breast quarter without wing vs Breast with ribs - split



Breast quarter without wing



**Breast with ribs - split** 

# Breast quarter without wing vs Breast with ribs - split



**Breast quarter without wing** 



**Breast with ribs - split** 













**Boneless, skinless whole breast** 



Boneless, skinless breast half





#### **Drumstick**









## Thigh versus Thigh with back





Thigh

Thigh with back

#### Skinless, boneless thigh





















## Giblets: liver, gizzard, heart



#### Neck





#### **Drumstick versus Neck**





# Parts Identification Practice

















BREAST WITHOUT RIBS - WHOLE









GIZZARD (outside face up)













BREAST TENDERLOIN