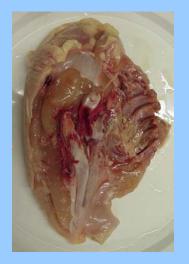

## Giblets: liver, gizzard, heart

# Parts Identification Practice

BREAST WITHOUT RIBS - WHOLE

GIZZARD (outside face up)

BREAST TENDERLOIN