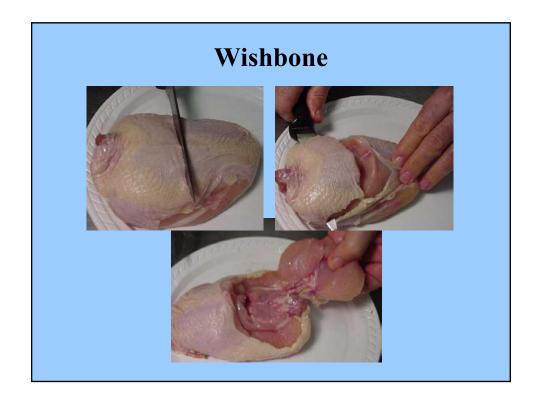

#### **Parts Identification**

- Breast with ribs whole or split
- Breast without ribs whole or split
- Wishbone
- Breast tenderloin
- · Boneless, skinless whole breast
- Boneless, skinless breast half
- Drumstick
- Thigh
- Skinless, boneless thigh
- Leg