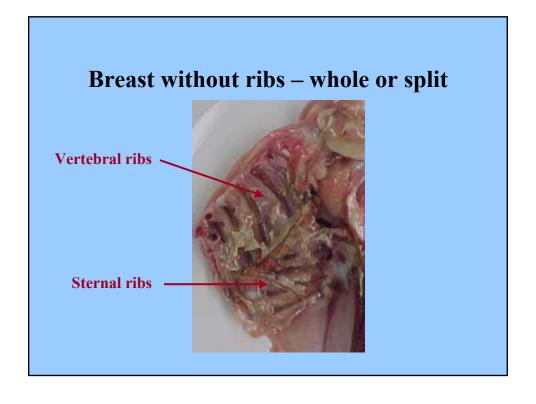

#### **PARTS IDENTIFICATION**





#### **Parts Identification**

- Breast with ribs whole or split
- Breast without ribs whole or split
- Wishbone
- Breast tenderloin
- · Boneless, skinless whole breast
- Boneless, skinless breast half
- Drumstick
- Thigh
- Skinless, boneless thigh
- Leg

- Wing
- Wing mid-joint
- Back
- Half
- Breast quarter
- Breast quarter without wing
- Leg quarter
- Thigh with back
- Drumette
- Liver, Gizzard, Heart
- Neck





**Breast with ribs –split** 





#### **Breast without ribs – whole**





Breast without ribs – split





## **Breast quarter**





#### **Breast quarter without wing**





# Breast quarter without wing vs Breast with ribs - split



Breast quarter without wing



**Breast with ribs - split** 

# Breast quarter without wing vs Breast with ribs - split



**Breast quarter without wing** 



**Breast with ribs - split** 













**Boneless, skinless whole breast** 



Boneless, skinless breast half





#### **Drumstick**









## Thigh versus Thigh with back





Thigh

Thigh with back

#### Skinless, boneless thigh





















## Giblets: liver, gizzard, heart



#### Neck





#### **Drumstick versus Neck**





# Parts Identification Practice

















BREA