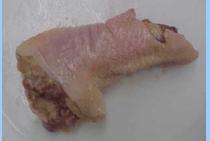

without wing
- Leg quarter
- Thigh with back
- Drumette
- Liver, Gizzard, Heart
- Neck





**Breast with ribs –split** 





#### **Breast without ribs – whole**





Breast without ribs – split





## **Breast quarter**





#### **Breast quarter without wing**





# Breast quarter without wing vs Breast with ribs - split



Breast quarter without wing



**Breast with ribs - split** 

# Breast quarter without wing vs Breast with ribs - split



**Breast quarter without wing** 



**Breast with ribs - split** 













**Boneless, skinless whole breast** 



Boneless, skinless breast half





#### **Drumstick**









## Thigh versus Thigh with back





Thigh

Thigh with back

#### Skinless, boneless thigh





















## Giblets: liver, gizzard, heart



#### Neck





#### **Drumstick versus Neck**





# Parts Identification Practice

















BREAST WITHOUT RIBS - WHOLE









GIZZARD (outside face up)













BREAST TENDERLOIN