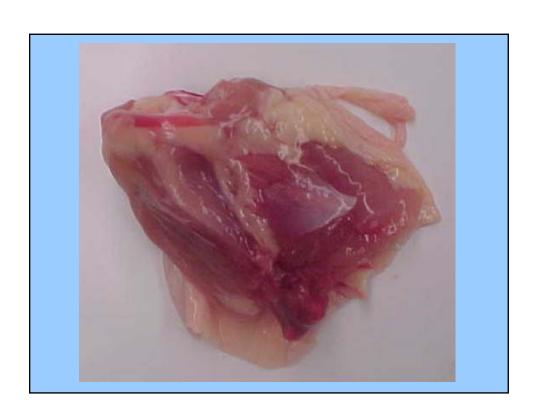

rd, Heart
- Neck





**Breast with ribs –split** 





#### **Breast without ribs – whole**





Breast without ribs – split





## **Breast quarter**





#### **Breast quarter without wing**





# Breast quarter without wing vs Breast with ribs - split



Breast quarter without wing



**Breast with ribs - split** 

# Breast quarter without wing vs Breast with ribs - split



**Breast quarter without wing** 



**Breast with ribs - split** 













**Boneless, skinless whole breast** 



Boneless, skinless breast half





#### **Drumstick**









## Thigh versus Thigh with back





Thigh

Thigh with back

#### Skinless, boneless thigh





















## Giblets: liver, gizzard, heart



#### Neck





#### **Drumstick versus Neck**





# Parts Identification Practice

















BREAST WITHOUT RIBS - WHOLE









GIZZARD (outside face up)













BREAST TENDERLOIN