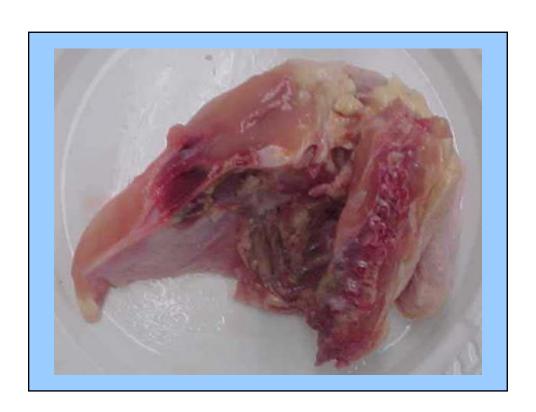

#### **Breast quarter without wing**

# Breast quarter without wing vs Breast with ribs - split

Breast quarter without wing

**Breast with ribs - split** 

# Breast quarter without wing vs Breast with ribs - split

**Breast quarter without wing** 

**Breast with ribs - split** 

**Boneless, skinless whole breast** 

Boneless, skinless breast half