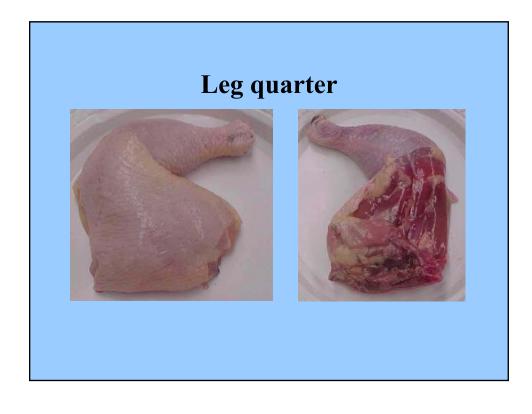

- Wing
- Wing mid-joint
- Back
- Half
- Breast quarter
- Breast quarter without wing
- Leg quarter
- Thigh with back
- Drumette
- Liver, Gizzard, Heart
- Neck

**Breast with ribs –split** 