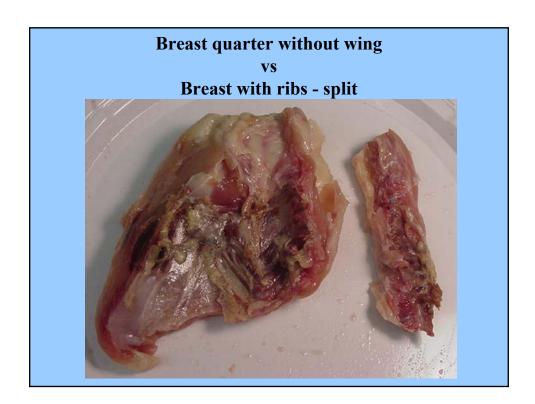

# Breast quarter without wing vs Breast with ribs - split

Breast quarter without wing

**Breast with ribs - split** 

# Breast quarter without wing vs Breast with ribs - split

**Breast quarter without wing** 

**Breast with ribs - split** 

**Boneless, skinless whole breast** 

Boneless, skinless breast half