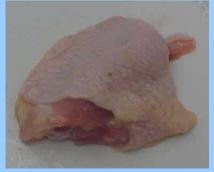

#### **Parts Identification**

- Breast with ribs whole or split
- Breast without ribs whole or split
- Wishbone
- Breast tenderloin
- · Boneless, skinless whole breast
- Boneless, skinless breast half
- Drumstick
- Thigh
- Skinless, boneless thigh
- Leg

## Thigh versus Thigh with back

Thigh

Thigh with back