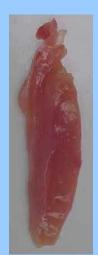

#### **Parts Identification**

- Breast with ribs whole or split
- Breast without ribs whole or split
- Wishbone
- Breast tenderloin
- · Boneless, skinless whole breast
- Boneless, skinless breast half
- Drumstick
- Thigh
- Skinless, boneless thigh
- Leg