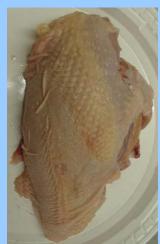

#### **Breast without ribs – whole**

Breast without ribs – split

# Parts Identification Practice

BREAST WITHOUT RIBS - WHOLE

GIZZARD (outside face up)

BREAST TENDERLOIN