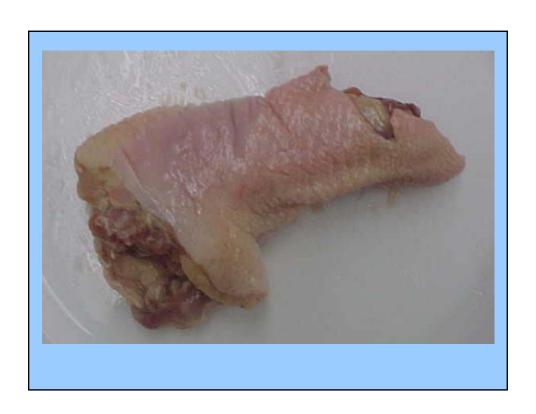

t ribs – split





## **Breast quarter**





#### **Breast quarter without wing**





# Breast quarter without wing vs Breast with ribs - split



Breast quarter without wing



**Breast with ribs - split** 

# Breast quarter without wing vs Breast with ribs - split



**Breast quarter without wing** 



**Breast with ribs - split** 













**Boneless, skinless whole breast** 



Boneless, skinless breast half





#### **Drumstick**









## Thigh versus Thigh with back





Thigh

Thigh with back

#### Skinless, boneless thigh





















## Giblets: liver, gizzard, heart



#### Neck





#### **Drumstick versus Neck**





# Parts Identification Practice

















BREAST WITHOUT RIBS - WHOLE









GIZZARD (outside face up)













BREAST TENDERLOIN