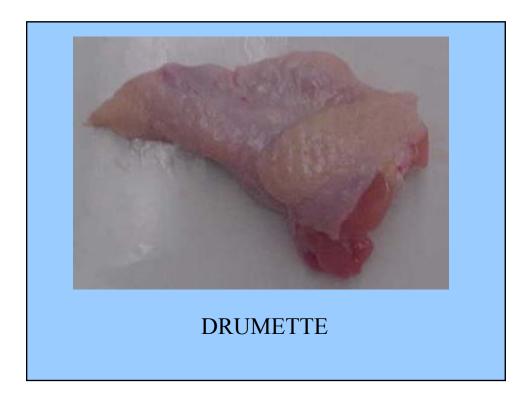

- Wing
- Wing mid-joint
- Back
- Half
- Breast quarter
- Breast quarter without wing
- Leg quarter
- Thigh with back
- Drumette
- Liver, Gizzard, Heart
- Neck

**Breast with ribs –split** 