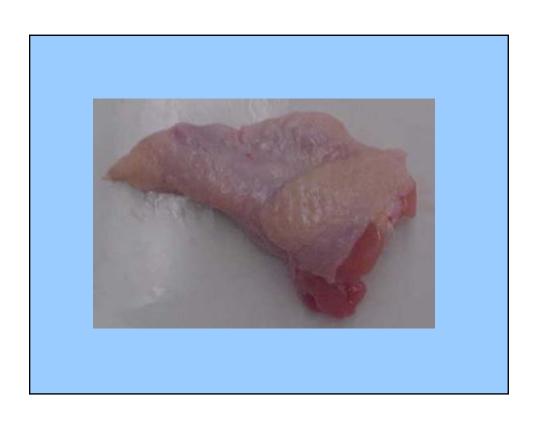

#### **Parts Identification**

- Breast with ribs whole or split
- Breast without ribs whole or split
- Wishbone
- Breast tenderloin
- · Boneless, skinless whole breast
- Boneless, skinless breast half
- Drumstick
- Thigh
- Skinless, boneless thigh
- Leg