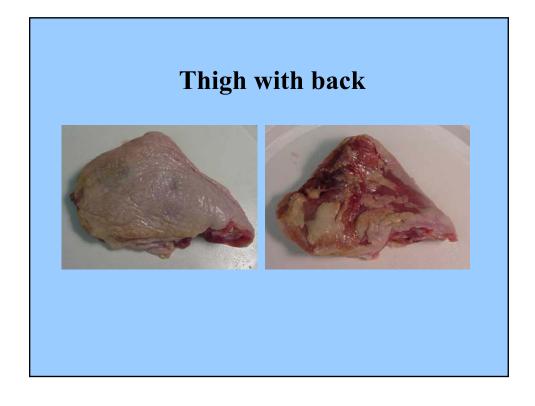

- Wing
- Wing mid-joint
- Back
- Half
- Breast quarter
- Breast quarter without wing
- Leg quarter
- Thigh with back
- Drumette
- Liver, Gizzard, Heart
- Neck

**Breast with ribs –split** 

## Thigh versus Thigh with back

Thigh

Thigh with back