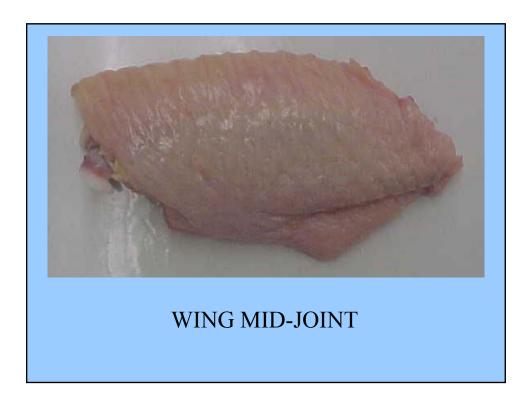

- Wing
- Wing mid-joint
- Back
- Half
- Breast quarter
- Breast quarter without wing
- Leg quarter
- Thigh with back
- Drumette
- Liver, Gizzard, Heart
- Neck

**Breast with ribs –split** 