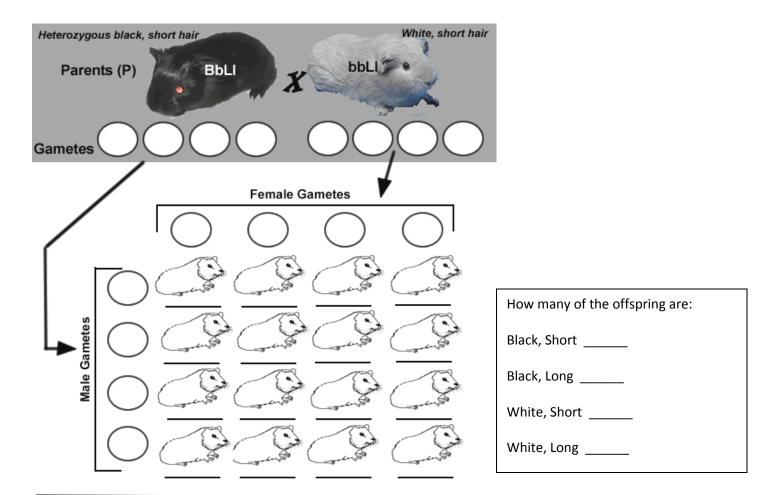

## **DIHYBRID CROSS**

Name

Phenotypic ratios - How many, out of 16 are:

Black, Short

Black, Long

White, Short

White, Long

| Black, long hair<br>White, short have been been been been been been been be                                                                                                                                                                                                                                                                                                                                                                                                                                                                                                                                                                                                                                                                                                                                                                                                                                                                                                                                                                                                                                                                                                                                                                                                                                                                                                                                                                                                                                                                                                                                                                                                                                                                                                                                                                                                                                                                                                                                                                                                                                                   | ir       |
|-------------------------------------------------------------------------------------------------------------------------------------------------------------------------------------------------------------------------------------------------------------------------------------------------------------------------------------------------------------------------------------------------------------------------------------------------------------------------------------------------------------------------------------------------------------------------------------------------------------------------------------------------------------------------------------------------------------------------------------------------------------------------------------------------------------------------------------------------------------------------------------------------------------------------------------------------------------------------------------------------------------------------------------------------------------------------------------------------------------------------------------------------------------------------------------------------------------------------------------------------------------------------------------------------------------------------------------------------------------------------------------------------------------------------------------------------------------------------------------------------------------------------------------------------------------------------------------------------------------------------------------------------------------------------------------------------------------------------------------------------------------------------------------------------------------------------------------------------------------------------------------------------------------------------------------------------------------------------------------------------------------------------------------------------------------------------------------------------------------------------------|----------|
| Gametes                                                                                                                                                                                                                                                                                                                                                                                                                                                                                                                                                                                                                                                                                                                                                                                                                                                                                                                                                                                                                                                                                                                                                                                                                                                                                                                                                                                                                                                                                                                                                                                                                                                                                                                                                                                                                                                                                                                                                                                                                                                                                                                       | )        |
| Female Gametes                                                                                                                                                                                                                                                                                                                                                                                                                                                                                                                                                                                                                                                                                                                                                                                                                                                                                                                                                                                                                                                                                                                                                                                                                                                                                                                                                                                                                                                                                                                                                                                                                                                                                                                                                                                                                                                                                                                                                                                                                                                                                                                |          |
|                                                                                                                                                                                                                                                                                                                                                                                                                                                                                                                                                                                                                                                                                                                                                                                                                                                                                                                                                                                                                                                                                                                                                                                                                                                                                                                                                                                                                                                                                                                                                                                                                                                                                                                                                                                                                                                                                                                                                                                                                                                                                                                               |          |
|                                                                                                                                                                                                                                                                                                                                                                                                                                                                                                                                                                                                                                                                                                                                                                                                                                                                                                                                                                                                                                                                                                                                                                                                                                                                                                                                                                                                                                                                                                                                                                                                                                                                                                                                                                                                                                                                                                                                                                                                                                                                                                                               | _        |
|                                                                                                                                                                                                                                                                                                                                                                                                                                                                                                                                                                                                                                                                                                                                                                                                                                                                                                                                                                                                                                                                                                                                                                                                                                                                                                                                                                                                                                                                                                                                                                                                                                                                                                                                                                                                                                                                                                                                                                                                                                                                                                                               | How m    |
| L→ mg () ( can the ca | Black, S |
| Wale Gametes                                                                                                                                                                                                                                                                                                                                                                                                                                                                                                                                                                                                                                                                                                                                                                                                                                                                                                                                                                                                                                                                                                                                                                                                                                                                                                                                                                                                                                                                                                                                                                                                                                                                                                                                                                                                                                                                                                                                                                                                                                                                                                                  | Black, I |
|                                                                                                                                                                                                                                                                                                                                                                                                                                                                                                                                                                                                                                                                                                                                                                                                                                                                                                                                                                                                                                                                                                                                                                                                                                                                                                                                                                                                                                                                                                                                                                                                                                                                                                                                                                                                                                                                                                                                                                                                                                                                                                                               | White,   |
| O Case Case Case                                                                                                                                                                                                                                                                                                                                                                                                                                                                                                                                                                                                                                                                                                                                                                                                                                                                                                                                                                                                                                                                                                                                                                                                                                                                                                                                                                                                                                                                                                                                                                                                                                                                                                                                                                                                                                                                                                                                                                                                                                                                                                              | White,   |

| How many of the offspring are: |
|--------------------------------|
| Black, Short                   |
| Black, Long                    |
| White, Short                   |
| White, Long                    |